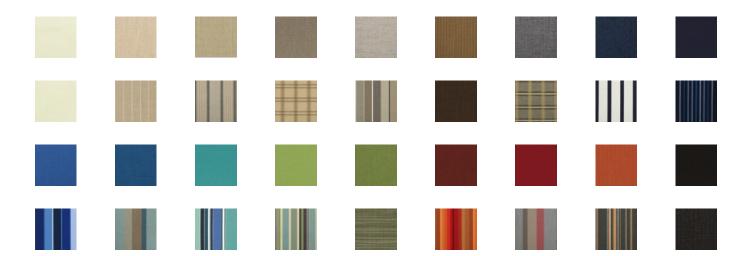

## FASHIONABLE AND FUNCTIONAL

- A wide variety of fabrics by Sunbrella®—the most well-known name in outdoor textiles ensures unparalleled performance, plus colors and patterns to complement any patio, porch or yard.
- Our fabric casings are sewn with an increased stitches-per-inch count and serged interior edges, resulting in stronger seams and a truly refined product, both inside and out.
- A core of polyurethane foam provides superior comfort, support, and durability well beyond that of the bonded polyester fill found in most replacement cushions.
- A polyester fiber layer encases the foam core to provide even more comfort.

## AVAILABLE OPTIONS

Each item in our Eddie Bauer line is available in multiple sizes and constructions, and in a wide variety of stylish and durable Sunbrella fabrics.

| Item                           | Construction Options       | Sizes (in inches)                                                                                                             |
|--------------------------------|----------------------------|-------------------------------------------------------------------------------------------------------------------------------|
| Chair Cushion                  | Knife Edge<br>Double Piped | 17 x 17 x 2.5<br>19 x 18 x 2.5<br>21 x 19 x 2.5<br>23.5 x 19 x 2.5                                                            |
| Deep Seating<br>Lounge Cushion | Knife Edge<br>Double Piped | Seat: 23 x 24 x 4.75, Back: 23 x 5 x 18<br>Seat: 24 x 26 x 4.75, Back: 24 x 5 x 20<br>Seat: 26 x 30 x 4.75, Back: 26 x 5 x 18 |
| Chaise Cushion                 | Knife Edge<br>Double Piped | 23 x 75 x 2.5<br>26 x 82 x 2.5                                                                                                |
| Drape                          | Grommet<br>Rod Pocket      | 50 x 84<br>50 x 96<br>50 x 108<br>50 x 120                                                                                    |
| Pillow                         | Knife Edge<br>Single Piped | 16 x 16 24 x 24   18 x 18 12 x 18   20 x 20 13 x 21   22 x 22 Bolster                                                         |